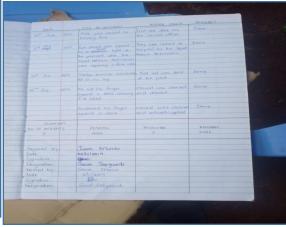

## **KIAMBU MUNICIPALITY**

| Δ11 | mict | 2010 |  |
|-----|------|------|--|
| Au  | guot | 2019 |  |

| No | Date<br>Received | Complainant & Contact            | Complain Issue                                                   | Complain<br>Channel        | Date<br>Acknowledged | Action taken                                                       | Complain<br>Status<br>Resolved |  |
|----|------------------|----------------------------------|------------------------------------------------------------------|----------------------------|----------------------|--------------------------------------------------------------------|--------------------------------|--|
| 1. | 12/8/2019        | John Komo<br>0728983864          | Access too steep<br>and needs addition<br>of murram              | Resident to<br>CLO         | 12/8/2019            | Reported to Site<br>Agent                                          |                                |  |
| 2. | 13/8/019         | Samuel<br>Mbugua<br>0728983864   | No access and<br>murram heap not<br>spread                       | Resident to<br>CLO         | 13/08/2019           | Reported to Site<br>Agent                                          | Resolved                       |  |
| 3. | 13/8/2019        | John Komo<br>0728983864          | Power cable interruption                                         | Resident to CLO 13/8/2019  |                      | Matter reported to KPLC                                            | Resolved                       |  |
| 4. | 15/08/2019       |                                  | Risky heap of<br>stones placed close<br>to the entrance          | Resident to safety officer | 15/08/2019           | Heap removed                                                       | Resolved                       |  |
| 5. | 22/8/2019        | N/A Collapsed pole               |                                                                  | Social<br>safeguards       | 22/8/2019            | Pole re-installed                                                  | Resolved                       |  |
| 6. | 30/08/2019       | Elizabeth<br>Njoki<br>0701420127 | storm water<br>caused flooding<br>and destruction of<br>property | Resident to<br>CLO         | 30/08/2019           | Temporary<br>tunnels created to<br>drain water<br>during the rains | Resolved                       |  |