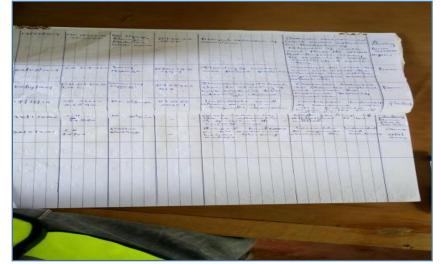

# Annex I: Complaint Register/Accident Logs Samples

## **KIAMBU MUNICIPALITY**

| Δ11 | mict | 2010 |  |
|-----|------|------|--|
| Au  | guot | 2019 |  |

| No | Date<br>Received | Complainant & Contact            | Complain Issue                                                   | Complain<br>Channel        | Date<br>Acknowledged | Action taken                                                       | Complain<br>Status<br>Resolved |  |
|----|------------------|----------------------------------|------------------------------------------------------------------|----------------------------|----------------------|--------------------------------------------------------------------|--------------------------------|--|
| 1. | 12/8/2019        | John Komo<br>0728983864          | Access too steep<br>and needs addition<br>of murram              | Resident to<br>CLO         | 12/8/2019            | Reported to Site<br>Agent                                          |                                |  |
| 2. | 13/8/019         | Samuel<br>Mbugua<br>0728983864   | No access and<br>murram heap not<br>spread                       | Resident to<br>CLO         | 13/08/2019           | Reported to Site<br>Agent                                          | Resolved                       |  |
| 3. | 13/8/2019        | John Komo<br>0728983864          | Power cable interruption                                         | Resident to CLO 13/8/2019  |                      | Matter reported to KPLC                                            | Resolved                       |  |
| 4. | 15/08/2019       |                                  | Risky heap of<br>stones placed close<br>to the entrance          | Resident to safety officer | 15/08/2019           | Heap removed                                                       | Resolved                       |  |
| 5. | 22/8/2019        | N/A Collapsed pole               |                                                                  | Social<br>safeguards       | 22/8/2019            | Pole re-installed                                                  | Resolved                       |  |
| 6. | 30/08/2019       | Elizabeth<br>Njoki<br>0701420127 | storm water<br>caused flooding<br>and destruction of<br>property | Resident to<br>CLO         | 30/08/2019           | Temporary<br>tunnels created to<br>drain water<br>during the rains | Resolved                       |  |

#### June 2019

| No | Date<br>Received                             | Complainant<br>& Contact | Complain Issue                                  | Complain<br>Channel | Date<br>Acknowledged | Action<br>taken                      | Complain<br>Status |  |
|----|----------------------------------------------|--------------------------|-------------------------------------------------|---------------------|----------------------|--------------------------------------|--------------------|--|
| 1  | 16/6/2019 Rosemary<br>Waweru 0722<br>373 031 |                          | Waste water<br>discharge                        | In person           | 16/6/2019            | Matter<br>forwarded to<br>PHO        | Resolved           |  |
| 2  | 24/6/2019                                    | Irene 0722 385<br>683    | Frontage parking<br>affected by<br>construction | In person           | 24/6/2019            | Matter<br>forwarded to<br>site agent | Resolved           |  |

### July 2019

| No | Date<br>Received | Complainant & Contact                 | Complain Issue                              | Complain<br>Channel | Date<br>Acknowledged | Action taken                                | Complain<br>Status |
|----|------------------|---------------------------------------|---------------------------------------------|---------------------|----------------------|---------------------------------------------|--------------------|
| 1. | 9/7/19           | Francis Chere<br>Ndungu<br>0726578120 | Casual labor opportunities for locals       | To CLO              | 11/7/019             | More locals<br>already working<br>in site   | Resolved           |
| 2. | 10/7/019         | James Komo<br>0723234578              | Placement of excavated soil on private land | To CLO              | 10/7/019             | Agreement to use the soil to raise entrance | Resolved.          |
| 3. | 7/7/019          | Rosemary<br>Gichuru<br>0722373031     | Disconnection of water. No water supply.    | To CLO              | 10/7/019             | Water reconnected.                          | Solved.            |

#### September 2019

| No | Date<br>Received | Complainant &<br>Contact    | Complain Issue                                                      | Complain<br>Channel | Date<br>Acknowledged | Action taken                                                       | Complain<br>Status |  |
|----|------------------|-----------------------------|---------------------------------------------------------------------|---------------------|----------------------|--------------------------------------------------------------------|--------------------|--|
| 1. | 3/9/2019         | Esther Waweru<br>0711692792 | storm water<br>caused<br>flooding and<br>destruction of<br>property | Resident<br>to CLO  | 30/08/2019           | Temporary tunnels<br>created to drain<br>water during the<br>rains | Resolved           |  |
| 2. | 10/9/2019        | Betty Gaceri<br>0721913087  | storm water<br>caused<br>flooding and<br>destruction of<br>property | Resident<br>to CLO  | 30/08/2019           | Temporary tunnels<br>created to drain<br>water during the<br>rains | Resolved           |  |
| 3. | 16/9/2019        | Steven Njere<br>0711692792  | storm water<br>caused<br>flooding and<br>destruction of<br>property | Resident<br>to CLO  | 30/08/2019           | Temporary tunnels<br>created to drain<br>water during the<br>rains | Resolved           |  |

#### October 2019

| No | Date<br>Received | Complainant & Contact                              | Complain Issue                            | Complain<br>Channel | Date<br>Acknowledged | Action taken                                                             | Complain<br>Status |
|----|------------------|----------------------------------------------------|-------------------------------------------|---------------------|----------------------|--------------------------------------------------------------------------|--------------------|
| 1. | 8/10/019         | Samuel<br>Mbugua<br>0728 983 864                   | Collapsed wall<br>hindering<br>movement   | In person           | 10/10/2019           | Owner repaired the collapsed perimeter wall.                             | Resolved           |
| 2. | 10/10/2019       | Florence<br>Wambui<br>0701 339 893                 | Bus park<br>taking too long In person     |                     | 11/10/2019           | Explained that the progress was picking up and it will be complete soon. | Resolved           |
| 3. | 16/10 /2019      | Principal<br>township<br>secondary<br>0733 710 640 | No access as<br>culverts not<br>installed | In person           | 17/10/2019           | Access created                                                           | Resolved           |