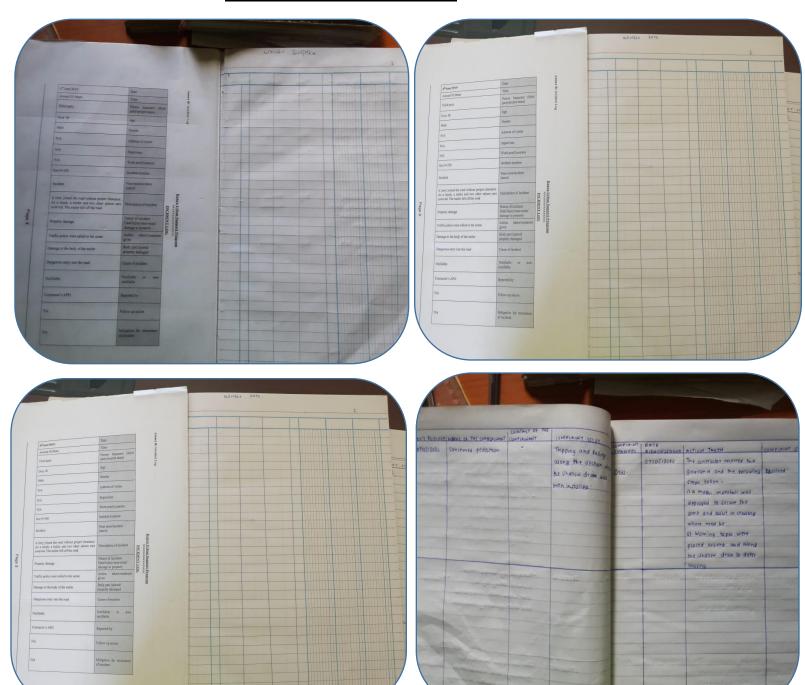

# Annex I: Complaint Register/Accident Logs Samples

#### KARURI MUNICIPALITY

## LIMURU MUNICIPALITY

#### **RUIRU MUNICIPALITY**

CHANKE

CIMBIANT OF

COMPTHAN ASTON PART (FACE)

#### KIKUYU MUNICIPALITY

| and the local division in which the | THE RESIDENCE OF THE PARTY OF T |
|-------------------------------------|--------------------------------------------------------------------------------------------------------------------------------------------------------------------------------------------------------------------------------------------------------------------------------------------------------------------------------------------------------------------------------------------------------------------------------------------------------------------------------------------------------------------------------------------------------------------------------------------------------------------------------------------------------------------------------------------------------------------------------------------------------------------------------------------------------------------------------------------------------------------------------------------------------------------------------------------------------------------------------------------------------------------------------------------------------------------------------------------------------------------------------------------------------------------------------------------------------------------------------------------------------------------------------------------------------------------------------------------------------------------------------------------------------------------------------------------------------------------------------------------------------------------------------------------------------------------------------------------------------------------------------------------------------------------------------------------------------------------------------------------------------------------------------------------------------------------------------------------------------------------------------------------------------------------------------------------------------------------------------------------------------------------------------------------------------------------------------------------------------------------------------|
|                                     |                                                                                                                                                                                                                                                                                                                                                                                                                                                                                                                                                                                                                                                                                                                                                                                                                                                                                                                                                                                                                                                                                                                                                                                                                                                                                                                                                                                                                                                                                                                                                                                                                                                                                                                                                                                                                                                                                                                                                                                                                                                                                                                                |
|                                     | THE INCIDENCE ACTION TAKEN                                                                                                                                                                                                                                                                                                                                                                                                                                                                                                                                                                                                                                                                                                                                                                                                                                                                                                                                                                                                                                                                                                                                                                                                                                                                                                                                                                                                                                                                                                                                                                                                                                                                                                                                                                                                                                                                                                                                                                                                                                                                                                     |
|                                     | to cross the road to cross                                                                                                                                                                                                                                                                                                                                                                                                                                                                                                                                                                                                                                                                                                                                                                                                                                                                                                                                                                                                                                                                                                                                                                                                                                                                                                                                                                                                                                                                                                                                                                                                                                                                                                                                                                                                                                                                                                                                                                                                                                                                                                     |
|                                     | two gires and a lady They were guided with an injured ted and helped to cross thands to other state to cross the road                                                                                                                                                                                                                                                                                                                                                                                                                                                                                                                                                                                                                                                                                                                                                                                                                                                                                                                                                                                                                                                                                                                                                                                                                                                                                                                                                                                                                                                                                                                                                                                                                                                                                                                                                                                                                                                                                                                                                                                                          |
| 010019                              | toport to convert first aid was offered                                                                                                                                                                                                                                                                                                                                                                                                                                                                                                                                                                                                                                                                                                                                                                                                                                                                                                                                                                                                                                                                                                                                                                                                                                                                                                                                                                                                                                                                                                                                                                                                                                                                                                                                                                                                                                                                                                                                                                                                                                                                                        |
| 10 -Q019                            | The contactor Destributes The fire was put Which was to be used out by contractors to prime caught fire staff with hip from at Chainage of 000 ms identi                                                                                                                                                                                                                                                                                                                                                                                                                                                                                                                                                                                                                                                                                                                                                                                                                                                                                                                                                                                                                                                                                                                                                                                                                                                                                                                                                                                                                                                                                                                                                                                                                                                                                                                                                                                                                                                                                                                                                                       |
| and by:                             | GARGE MAINA Dette: Orlintora Signethin: Bo. Designation Social Stage of Comments of Commen |