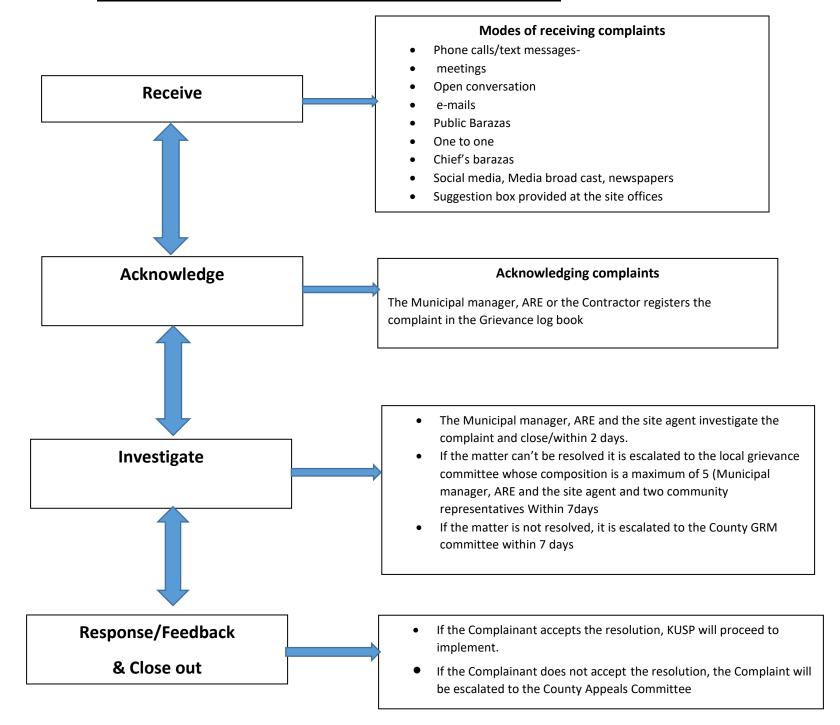

#### **KUSP GRIEVANCE REDRESS MECHANISM (GRM) STRUCTURE**

### **KUSP GRIEVANCE REDRESS MECHANISM (GRM) STRUCTURE**

The Grievance redress mechanism Procedure allows stakeholders to raise issues, questions or concerns and grievances with the project. Kiambu County and the municipalities have addressed issues, questions, concerns and grievances in a prompt, respectful and responsive manner. Every stakeholder has the right to an effective grievance mechanism which will be free. The municipalities have addressed all Complaints received, regardless of whether they stem from real or perceived issues and whether the Complainant is named or anonymous. The statutory rights of the Complainant to undertake legal proceedings remain unaffected by participation in this process.

#### Objectives of the GRM

- 1. Establish a prompt, consistent and respectful mechanism for receiving, investigating and responding to Complaints from stakeholders;
- 2. Ensure proper documentation of Complaints and any corrective actions taken; and
- 3. Contribute to continuous improvement in performance through the analysis of trends and lessons learned.
- 4. Enhance trust and confidence among stakeholders on KUSP interest to address their concerns hence promote project positive image.