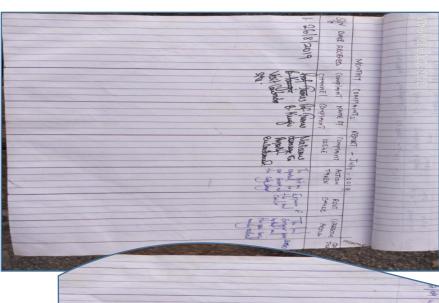

## **KIAMBU MUNICIPALITY**

| Δ11 | mict | 2010 |  |
|-----|------|------|--|
| Au  | guot | 2019 |  |

| No | Date<br>Received | Complainant & Contact            | Complain Issue                                                   | Complain<br>Channel        | Date<br>Acknowledged | Action taken                                                       | Complain<br>Status<br>Resolved |  |
|----|------------------|----------------------------------|------------------------------------------------------------------|----------------------------|----------------------|--------------------------------------------------------------------|--------------------------------|--|
| 1. | 12/8/2019        | John Komo<br>0728983864          | Access too steep<br>and needs addition<br>of murram              | Resident to<br>CLO         | 12/8/2019            | Reported to Site<br>Agent                                          |                                |  |
| 2. | 13/8/019         | Samuel<br>Mbugua<br>0728983864   | No access and<br>murram heap not<br>spread                       | Resident to<br>CLO         | 13/08/2019           | Reported to Site<br>Agent                                          | Resolved                       |  |
| 3. | 13/8/2019        | John Komo<br>0728983864          | Power cable interruption                                         | Resident to CLO 13/8/2019  |                      | Matter reported to KPLC                                            | Resolved                       |  |
| 4. | 15/08/2019       |                                  | Risky heap of<br>stones placed close<br>to the entrance          | Resident to safety officer | 15/08/2019           | Heap removed                                                       | Resolved                       |  |
| 5. | 22/8/2019        | N/A Collapsed pole               |                                                                  | Social<br>safeguards       | 22/8/2019            | Pole re-installed                                                  | Resolved                       |  |
| 6. | 30/08/2019       | Elizabeth<br>Njoki<br>0701420127 | storm water<br>caused flooding<br>and destruction of<br>property | Resident to<br>CLO         | 30/08/2019           | Temporary<br>tunnels created to<br>drain water<br>during the rains | Resolved                       |  |

#### June 2019

| No | Date<br>Received                             | Complainant<br>& Contact | Complain Issue                                  | Complain<br>Channel | Date<br>Acknowledged | Action<br>taken                      | Complain<br>Status |  |
|----|----------------------------------------------|--------------------------|-------------------------------------------------|---------------------|----------------------|--------------------------------------|--------------------|--|
| 1  | 16/6/2019 Rosemary<br>Waweru 0722<br>373 031 |                          | Waste water<br>discharge                        | In person           | 16/6/2019            | Matter<br>forwarded to<br>PHO        | Resolved           |  |
| 2  | 24/6/2019                                    | Irene 0722 385<br>683    | Frontage parking<br>affected by<br>construction | In person           | 24/6/2019            | Matter<br>forwarded to<br>site agent | Resolved           |  |

### July 2019

| No | Date<br>Received | Complainant & Contact                 | Complain Issue                              | Complain<br>Channel | Date<br>Acknowledged | Action taken                                | Complain<br>Status |
|----|------------------|---------------------------------------|---------------------------------------------|---------------------|----------------------|---------------------------------------------|--------------------|
| 1. | 9/7/19           | Francis Chere<br>Ndungu<br>0726578120 | Casual labor opportunities for locals       | To CLO              | 11/7/019             | More locals<br>already working<br>in site   | Resolved           |
| 2. | 10/7/019         | James Komo<br>0723234578              | Placement of excavated soil on private land | To CLO              | 10/7/019             | Agreement to use the soil to raise entrance | Resolved.          |
| 3. | 7/7/019          | Rosemary<br>Gichuru<br>0722373031     | Disconnection of water. No water supply.    | To CLO              | 10/7/019             | Water reconnected.                          | Solved.            |

#### September 2019

| No | Date<br>Received | Complainant &<br>Contact    | Complain Issue                                                      | Complain<br>Channel | Date<br>Acknowledged | Action taken                                                       | Complain<br>Status |  |
|----|------------------|-----------------------------|---------------------------------------------------------------------|---------------------|----------------------|--------------------------------------------------------------------|--------------------|--|
| 1. | 3/9/2019         | Esther Waweru<br>0711692792 | storm water<br>caused<br>flooding and<br>destruction of<br>property | Resident<br>to CLO  | 30/08/2019           | Temporary tunnels<br>created to drain<br>water during the<br>rains | Resolved           |  |
| 2. | 10/9/2019        | Betty Gaceri<br>0721913087  | storm water<br>caused<br>flooding and<br>destruction of<br>property | Resident<br>to CLO  | 30/08/2019           | Temporary tunnels<br>created to drain<br>water during the<br>rains | Resolved           |  |
| 3. | 16/9/2019        | Steven Njere<br>0711692792  | storm water<br>caused<br>flooding and<br>destruction of<br>property | Resident<br>to CLO  | 30/08/2019           | Temporary tunnels<br>created to drain<br>water during the<br>rains | Resolved           |  |

#### October 2019

| No | Date<br>Received | Complainant & Contact                              | Complain Issue                            | Complain<br>Channel | Date<br>Acknowledged | Action taken                                                             | Complain<br>Status |
|----|------------------|----------------------------------------------------|-------------------------------------------|---------------------|----------------------|--------------------------------------------------------------------------|--------------------|
| 1. | 8/10/019         | Samuel<br>Mbugua<br>0728 983 864                   | Collapsed wall<br>hindering<br>movement   | In person           | 10/10/2019           | Owner repaired the collapsed perimeter wall.                             | Resolved           |
| 2. | 10/10/2019       | Florence<br>Wambui<br>0701 339 893                 | Bus park<br>taking too long In person     |                     | 11/10/2019           | Explained that the progress was picking up and it will be complete soon. | Resolved           |
| 3. | 16/10 /2019      | Principal<br>township<br>secondary<br>0733 710 640 | No access as<br>culverts not<br>installed | In person           | 17/10/2019           | Access created                                                           | Resolved           |