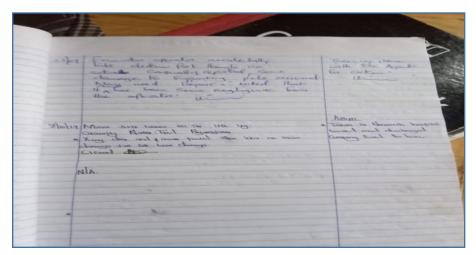

#### KIKUYU MUNICIPALITY

| and the local division in which the | THE RESIDENCE OF THE PARTY OF T |
|-------------------------------------|--------------------------------------------------------------------------------------------------------------------------------------------------------------------------------------------------------------------------------------------------------------------------------------------------------------------------------------------------------------------------------------------------------------------------------------------------------------------------------------------------------------------------------------------------------------------------------------------------------------------------------------------------------------------------------------------------------------------------------------------------------------------------------------------------------------------------------------------------------------------------------------------------------------------------------------------------------------------------------------------------------------------------------------------------------------------------------------------------------------------------------------------------------------------------------------------------------------------------------------------------------------------------------------------------------------------------------------------------------------------------------------------------------------------------------------------------------------------------------------------------------------------------------------------------------------------------------------------------------------------------------------------------------------------------------------------------------------------------------------------------------------------------------------------------------------------------------------------------------------------------------------------------------------------------------------------------------------------------------------------------------------------------------------------------------------------------------------------------------------------------------|
|                                     |                                                                                                                                                                                                                                                                                                                                                                                                                                                                                                                                                                                                                                                                                                                                                                                                                                                                                                                                                                                                                                                                                                                                                                                                                                                                                                                                                                                                                                                                                                                                                                                                                                                                                                                                                                                                                                                                                                                                                                                                                                                                                                                                |
|                                     | THE INCIDENCE ACTION TAKEN                                                                                                                                                                                                                                                                                                                                                                                                                                                                                                                                                                                                                                                                                                                                                                                                                                                                                                                                                                                                                                                                                                                                                                                                                                                                                                                                                                                                                                                                                                                                                                                                                                                                                                                                                                                                                                                                                                                                                                                                                                                                                                     |
|                                     | to cross the road to cross                                                                                                                                                                                                                                                                                                                                                                                                                                                                                                                                                                                                                                                                                                                                                                                                                                                                                                                                                                                                                                                                                                                                                                                                                                                                                                                                                                                                                                                                                                                                                                                                                                                                                                                                                                                                                                                                                                                                                                                                                                                                                                     |
|                                     | two gires and a lady They were guided with an injured ted and helped to cross thands to other state to cross the road                                                                                                                                                                                                                                                                                                                                                                                                                                                                                                                                                                                                                                                                                                                                                                                                                                                                                                                                                                                                                                                                                                                                                                                                                                                                                                                                                                                                                                                                                                                                                                                                                                                                                                                                                                                                                                                                                                                                                                                                          |
| 010019                              | toport to convert first aid was offered                                                                                                                                                                                                                                                                                                                                                                                                                                                                                                                                                                                                                                                                                                                                                                                                                                                                                                                                                                                                                                                                                                                                                                                                                                                                                                                                                                                                                                                                                                                                                                                                                                                                                                                                                                                                                                                                                                                                                                                                                                                                                        |
| 10 -Q019                            | The contactor Destributes The fire was put Which was to be used out by contractors to prime caught fire staff with hip from at Chainage of 000 ms identi                                                                                                                                                                                                                                                                                                                                                                                                                                                                                                                                                                                                                                                                                                                                                                                                                                                                                                                                                                                                                                                                                                                                                                                                                                                                                                                                                                                                                                                                                                                                                                                                                                                                                                                                                                                                                                                                                                                                                                       |
| and by:                             | GARGE MAINA Dette: Orlintora Signethin: Bo. Designation Social Stage of Comments of Commen |