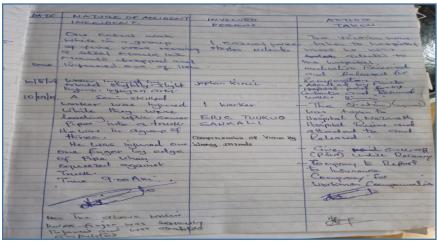

# Annex I: Complaint Register/Accident Logs Samples

#### KIKUYU MUNICIPALITY

| and the local division in which the | THE RESIDENCE OF THE PARTY OF T |
|-------------------------------------|--------------------------------------------------------------------------------------------------------------------------------------------------------------------------------------------------------------------------------------------------------------------------------------------------------------------------------------------------------------------------------------------------------------------------------------------------------------------------------------------------------------------------------------------------------------------------------------------------------------------------------------------------------------------------------------------------------------------------------------------------------------------------------------------------------------------------------------------------------------------------------------------------------------------------------------------------------------------------------------------------------------------------------------------------------------------------------------------------------------------------------------------------------------------------------------------------------------------------------------------------------------------------------------------------------------------------------------------------------------------------------------------------------------------------------------------------------------------------------------------------------------------------------------------------------------------------------------------------------------------------------------------------------------------------------------------------------------------------------------------------------------------------------------------------------------------------------------------------------------------------------------------------------------------------------------------------------------------------------------------------------------------------------------------------------------------------------------------------------------------------------|
|                                     |                                                                                                                                                                                                                                                                                                                                                                                                                                                                                                                                                                                                                                                                                                                                                                                                                                                                                                                                                                                                                                                                                                                                                                                                                                                                                                                                                                                                                                                                                                                                                                                                                                                                                                                                                                                                                                                                                                                                                                                                                                                                                                                                |
|                                     | THE INCIDENCE ACTION TAKEN                                                                                                                                                                                                                                                                                                                                                                                                                                                                                                                                                                                                                                                                                                                                                                                                                                                                                                                                                                                                                                                                                                                                                                                                                                                                                                                                                                                                                                                                                                                                                                                                                                                                                                                                                                                                                                                                                                                                                                                                                                                                                                     |
|                                     | to cross the road to cross                                                                                                                                                                                                                                                                                                                                                                                                                                                                                                                                                                                                                                                                                                                                                                                                                                                                                                                                                                                                                                                                                                                                                                                                                                                                                                                                                                                                                                                                                                                                                                                                                                                                                                                                                                                                                                                                                                                                                                                                                                                                                                     |
|                                     | two gires and a lady They were guided with an injured ted and helped to cross thands to other state to cross the road                                                                                                                                                                                                                                                                                                                                                                                                                                                                                                                                                                                                                                                                                                                                                                                                                                                                                                                                                                                                                                                                                                                                                                                                                                                                                                                                                                                                                                                                                                                                                                                                                                                                                                                                                                                                                                                                                                                                                                                                          |
| 010019                              | toport to convert first aid was offered                                                                                                                                                                                                                                                                                                                                                                                                                                                                                                                                                                                                                                                                                                                                                                                                                                                                                                                                                                                                                                                                                                                                                                                                                                                                                                                                                                                                                                                                                                                                                                                                                                                                                                                                                                                                                                                                                                                                                                                                                                                                                        |
| 10 -Q019                            | The contactor Destributes The fire was put Which was to be used out by contractors to prime caught fire staff with hip from at Chainage of 000 ms identi                                                                                                                                                                                                                                                                                                                                                                                                                                                                                                                                                                                                                                                                                                                                                                                                                                                                                                                                                                                                                                                                                                                                                                                                                                                                                                                                                                                                                                                                                                                                                                                                                                                                                                                                                                                                                                                                                                                                                                       |
| and by:                             | GARGE MAINA Dette: Orlintora Signethin: Bo. Designation Social Stage of Comments of Commen |